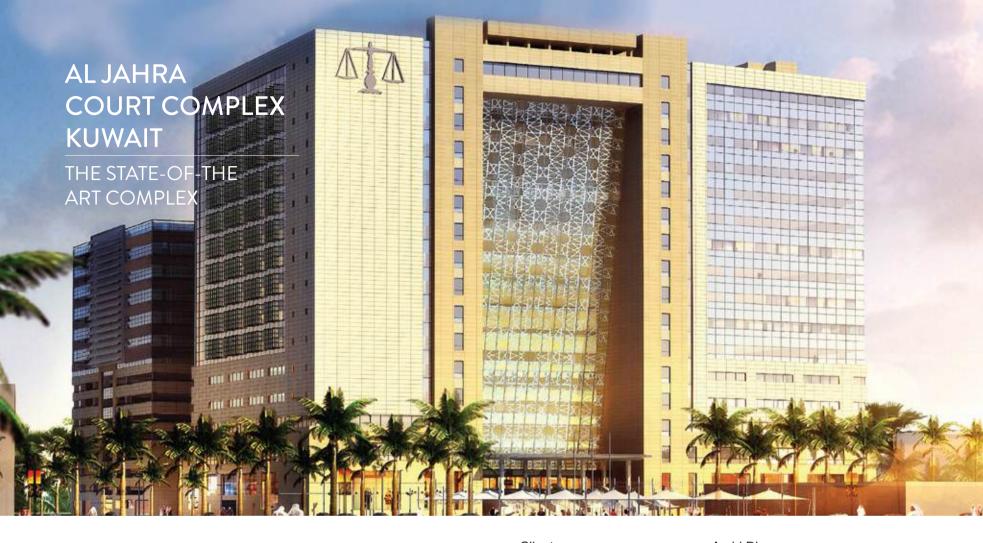

(Lead, MEP, Design)

(PACE)

Consultant

(Architectural) : Fentress Architects

Main Contractor : Mohammed Abdulmohsin

Al-Kharafi & Sons WLL

RDK Scope of Work : Supply of Complete Indoor, Outdoor,

Facade, Landscape Lighting. Supply,

Testing and commissioning of

Lighting Controls system.

- Interior Lighting
- Exterior & Facade Lighting

Owner : Al Arabia Real Estate Co.

Kuwait

Design Consultant : Osama Bukhamseen

Design (OBD), Kuwait

Architectural Consultant : HOK, Washington, USA