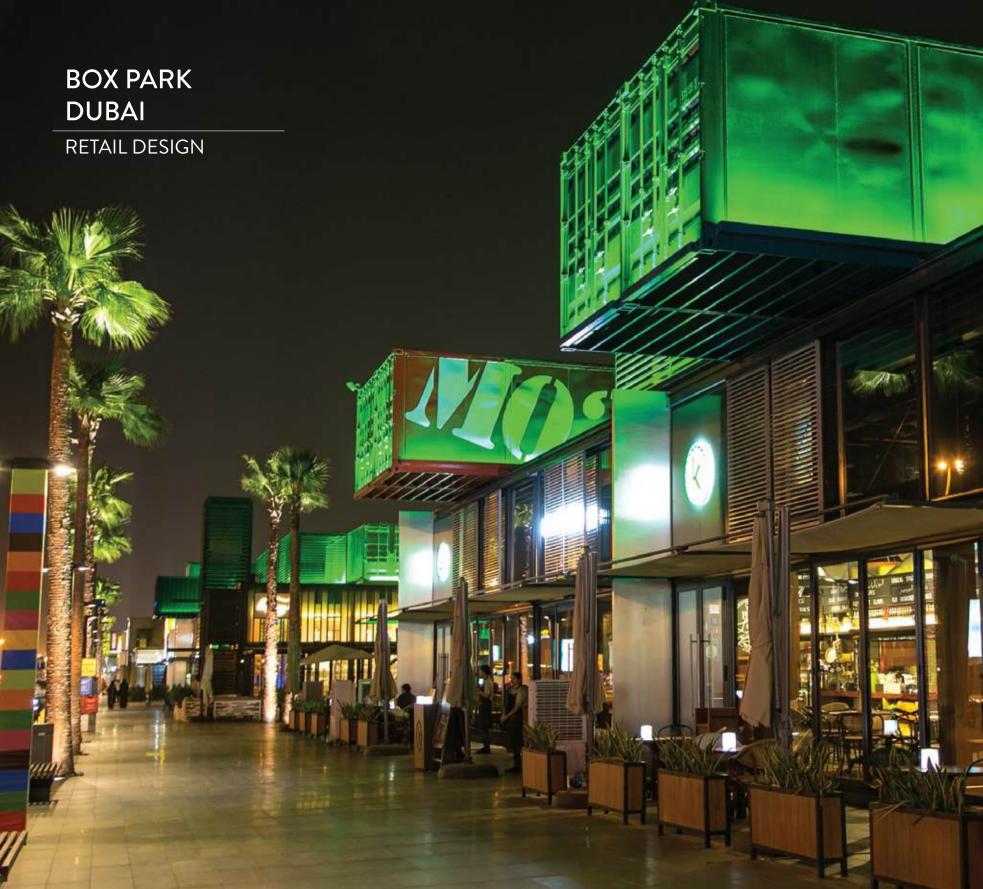

# **OUR PROJECT SPECTRUM**

We take immense pride in the fact that we have been associated with some of the most iconic projects in the Middle East, be it the Burj Al Arab, Burj Khalifa, Atlantis - The Palm, Expo Metro Station, Mall of The Emirates, W Abu Dhabi at Yas Island, Citywalk, Box Park, Hili Mall, Hamad International Airport or the Kuwait International Airport to name a few. But we take greater pride in our range of projects - we have excelled in lighting projects across various sectors such as Retail, Hotels, Hospitals, Sports Complexes.

Client : Meraas Consultant : WSP

Main Contractor : Al Futtaim Carillion

Lighting Designer : AECOM

RDK Scope of Work : Complete Supply, Supervision,

Testing and Commissioning of

Specialized Outdoor Facade

Lighting, Video Projector,

Gobo Projector, Landscape,

Street Lighting, etc.

- Exterior
- Facade Lighting
- · Video & Gobo Projectors

Client : Meraas

Consultant : Engineer's Office

Main Contractor : Ducto Balfour Beatty LLC

MEP Contractor : BK Gulf LLC

Lighting Designer : Delta Lighting Solutions

RDK Scope of Work : Complete Supply, Supervision,

Testing and Commissioning of Specialized Outdoor Facade

Lighting, Video Projector, Gobo

Projector, Landscape, Street

Lighting, etc.

- Link Bridge
- · Guard House
- Gym
- Spa
- Restaurants
  - Amici
  - Angar
  - Atayeb
  - Kazu
  - Latitude
  - Longitude
  - Nautilus
  - Noodle Box
  - Origins
  - Rush
  - Skylite
  - Yas Lounge
- · Tower A
- Tower B
- Exterior
- Car Parks