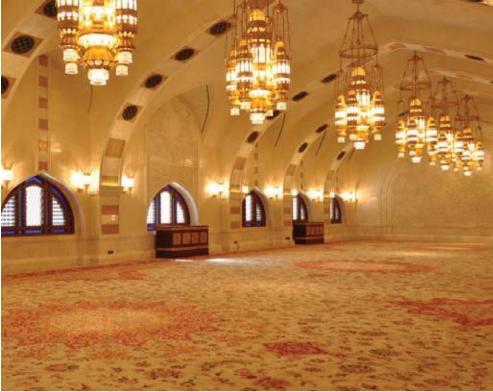

# MOHAMMED AL AMEEN MOSQUE MUSCAT, OMAN

THE LANDMARK MOSQUE OF MUSCAT

• Interior Lighting (ID and non ID package)

• External Lighting (Facade)

Client : Saud Bahwan Charitable Foundation

Architects : Quad Design

Structural Consultant : Triad Oman Consultants International

MEP & Lighting

Consultant : Jain & Partners

MEP Contractor : Larsen & Toubro, Oman

RDK Scope of Work : Supply & Supervision of Indoor and

Outdoor Lighting. Special Dome and

Minaret Lighting, Arabic Calligraphy

Lighting, Facde, Main & Female Prayer

Hall, Library, Architectural Lighting,

**Outdoor Lighting** 

· Custom Landscape

· Architectural Lighting

Client : Savoy Group

Consultants : WSP, South Africa