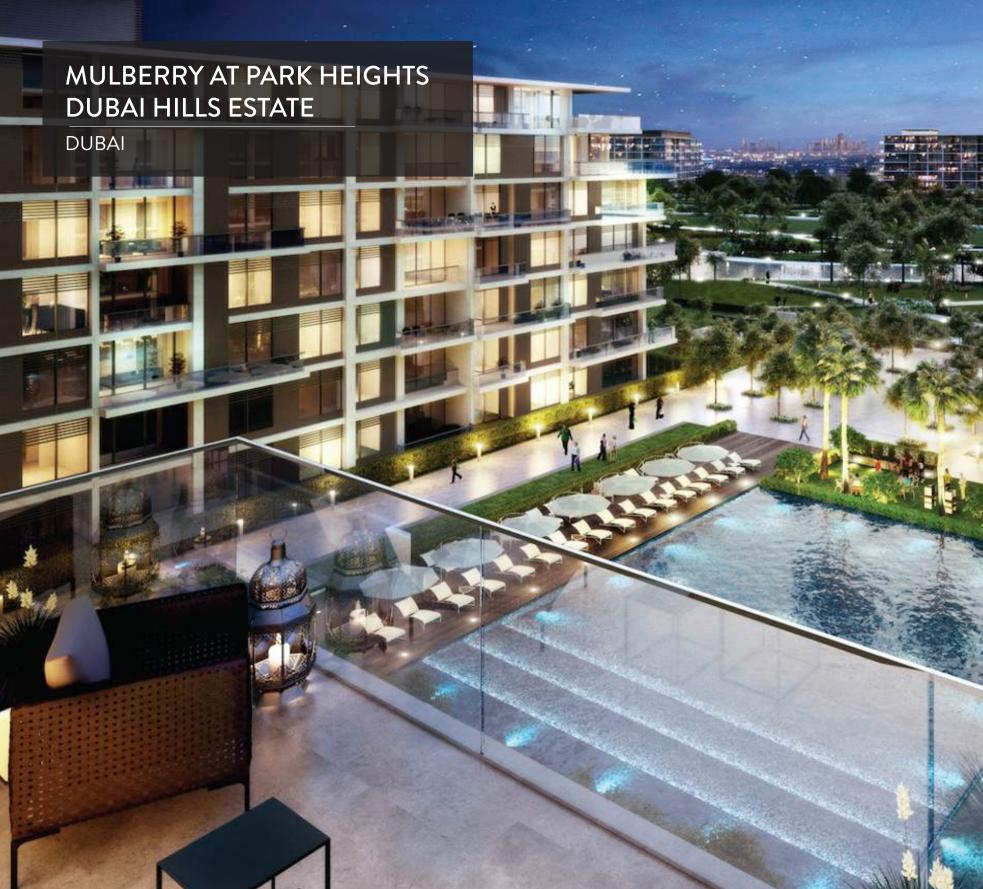

### DUBAL

Central Park Plot 5.1 by City Walk Phase 5 Ain Dubai - Terminal Building Meraas City Walk Phase 2 **EO Meraas Head Office** Box Park - Al Wasl Outlets La Ville Hotel & Suites City Walk The Beach, Jumeirah Beach Residence Mina A'Salam Hotel, Madinat Jumeirah Expo 2020 Dubai - Metro Station Il Primo at The Opera District Acacia Dubai Hills Dubai Creek Harbour Creek Gate - Plot 32 Mulberry Park Heights Dubai Hills Estate The Address Residence Dubai Opera **Boulevard Heights Downtown** Armani Peck Restaurant, Burj Khalifa Armani Prive Nightclub, Burj Khalifa Atmosphere - Level 122, Burj Khalifa Burj Khalifa - Complete Internal and external lighting Emirates Hills - Street lighting Greens - Street lighting Arabian Ranches - Street lighting Nad Al Sheba Golf Course **Emirates Hills Golf Course** Course Montgomerie Garden School West Field Kir Peninsula by ness Bay Bluebay Walk Aimal Makan Hotel and residence Hilton Dubai Atlantis. The **Jumeirah** IMG World Index Tower Himalava Dru ctory **DIB-JVC Residential Project** Burj Al Arab GM Restaurant, Burj Al Arab Mall of the Emirates Extension Wafi Mall Extension Le Méridien Hotel, Dubai Airport Toyota/Lexus Showroom **Dubai Marina Sales Pavilion** Abu Dhabi Islamic Bank, JAFZA **Emirates Towers, Office Towers** Al Jalila Cultural Centre For Children Dubai Internet City, Phase 1B Dubai Media City, Phase 1A