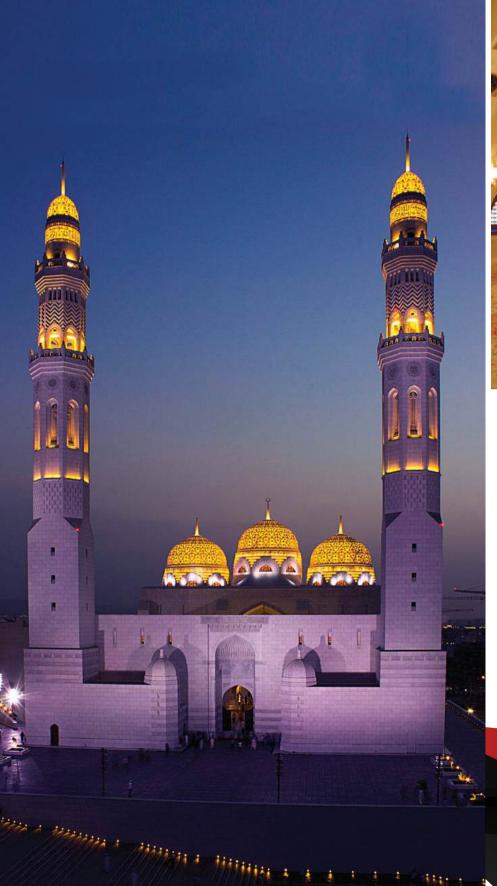

# MOHAMMED AL AMEEN MOSQUE MUSCAT, OMAN

THE LANDMARK MOSQUE OF MUSCAT

• Interior Lighting (ID and non ID package)

• External Lighting (Facade)

Client : Saud Bahwan Charitable Foundation

Architects : Quad Design

Structural Consultant : Triad Oman Consultants International

MEP & Lighting

Consultant : Jain & Partners

MEP Contractor : Larsen & Toubro, Oman

RDK Scope of Work : Supply & Supervision of Indoor and

Outdoor Lighting. Special Dome and

Minaret Lighting, Arabic Calligraphy

Lighting, Facde, Main & Female Prayer

Hall, Library, Architectural Lighting,

**Outdoor Lighting** 

· Custom Landscape

· Architectural Lighting

Client : Savoy Group

Consultants : WSP, South Africa